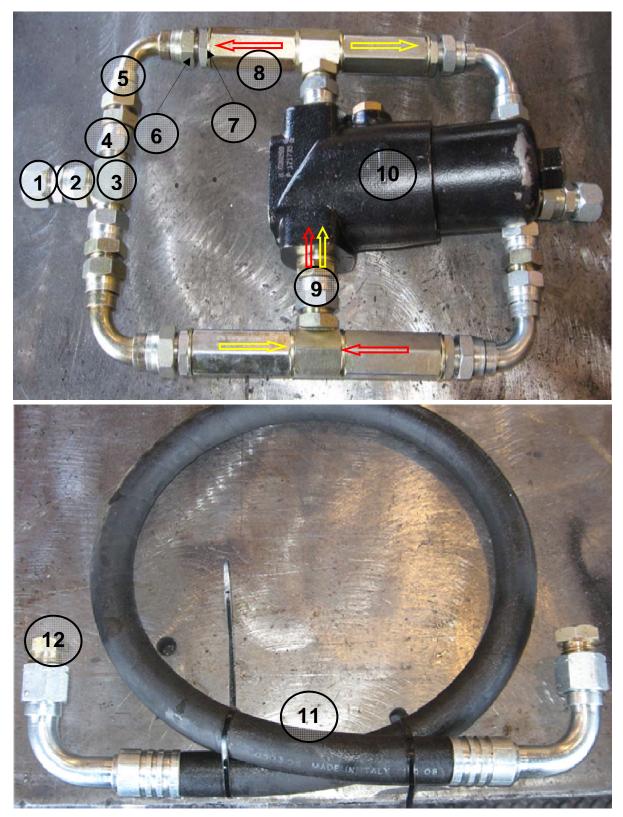

Please use this document as a guide to replace missing parts and invoice the last user of the flushing kit for the parts required.

| ltem | Qty | P/N           | Description                                                              | Price |
|------|-----|---------------|--------------------------------------------------------------------------|-------|
| 1    | 2   | M074.999.0012 | #12 JIC steel cap                                                        |       |
| 2    | 2   | M250121       | #12 Female BSPP swivel - #12 JIC male                                    |       |
| 3    | 4   | 250790        | M-M-M Tee fitting BSPP                                                   |       |
| 4    | 4   | 250120        | F-M adaptor                                                              |       |
| 5    | 4   | 250850        | 90° swept bend, swivel F-swivel F                                        |       |
| 6    | 4   | 250420        | M-M adaptor                                                              |       |
| 7    | 10  | M519.055.0065 | Bond seal                                                                |       |
| 8    | 4   | M500.055.1664 | Check valve                                                              |       |
| 9    | 2   | M250120       | BSPP M – swivel F                                                        |       |
| 10   | 1   | M260425       | Current flushing system filter (P171753)– 1 1/16" opening, 4 13/16" tall |       |
| 10   | 1   | M500.999.0091 | Old flushing system filter (P169447) – 15/16" opening, 4 9/16" tall      |       |
| 11   | 1   | M253027       | High pressure hose                                                       |       |
| 12   | 2   | M530.055.0188 | #12 JIC steel plug                                                       |       |